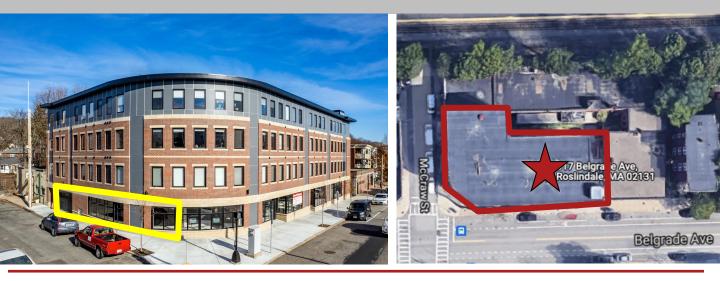

## **1<sup>st</sup> FLOOR COMMERCIAL SPACE FOR LEASE**

## HARBLOCK **317 BELGRADE AVENUE | BOSTON On the Roslindale/West Roxbury Line**

## ±1,800 SF

## Sits below 21 brand new, occupied luxury apartments

JP Plunkett | Principal | plunkett@r-dome.com | 617.999.4993 Matt Abrams | Senior Director | mabrams@abrams-properties.com | 617.821.4005 540 Gallivan Boulevard, Suite 206, Boston, MA 02124 www.r-dome.com