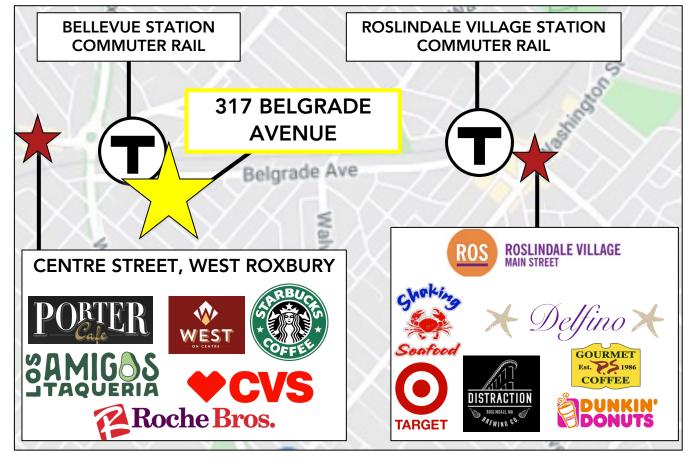

## HARBLOCK **317 BELGRADE AVENUE | BOSTON On the Roslindale/West Roxbury Line**