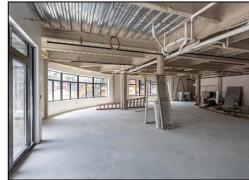

|
|-----------------------------------------------------|----------------------------------------|
| Population                                          | 79,673                                 |
| Median Age                                          | 40.6                                   |
| % of Population with Bachelor's<br>Degree or Higher | 50%                                    |
| Households                                          | 31,335                                 |
| Average Household Income                            | \$131,463                              |
| Businesses                                          | 2,651<br>(total of 27,969 employees)   |
| Consumer Spending                                   | \$1.2 billion<br>(\$14,906 per capita) |