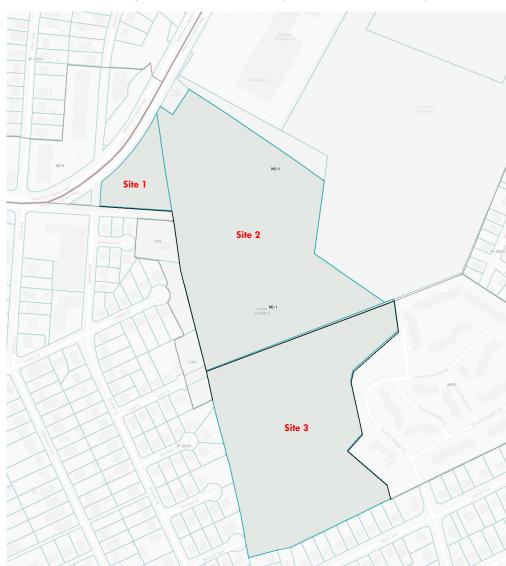

#### <u>Site 1</u>: American Legion HW, 02436 Parcel ID: 1807318100 Lot Size: 60,984 sq/ft

#### <u>Site 2:</u> American Legion HW, 02436` Parcel ID: 1807321100 Lot Size: 515,315 sq/ft

#### Site 3: Victoria Heights RD, 02136 Pacel ID: 1807263500 Lot Size: 440,565 sq/ft