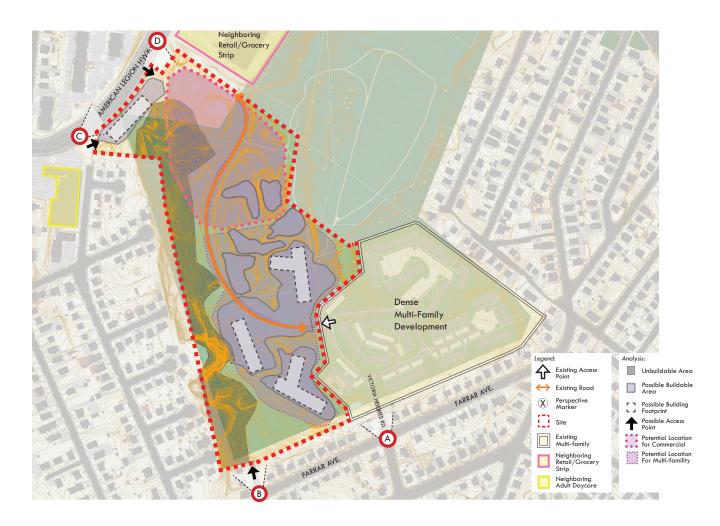

## 25 ACRE DEVELOPMENT OPPORTUNITY

# ON AMERICAN LEGION HIGHWAY IN BOSTON WHERE HYDE PARK AND ROSLINDALE MEET