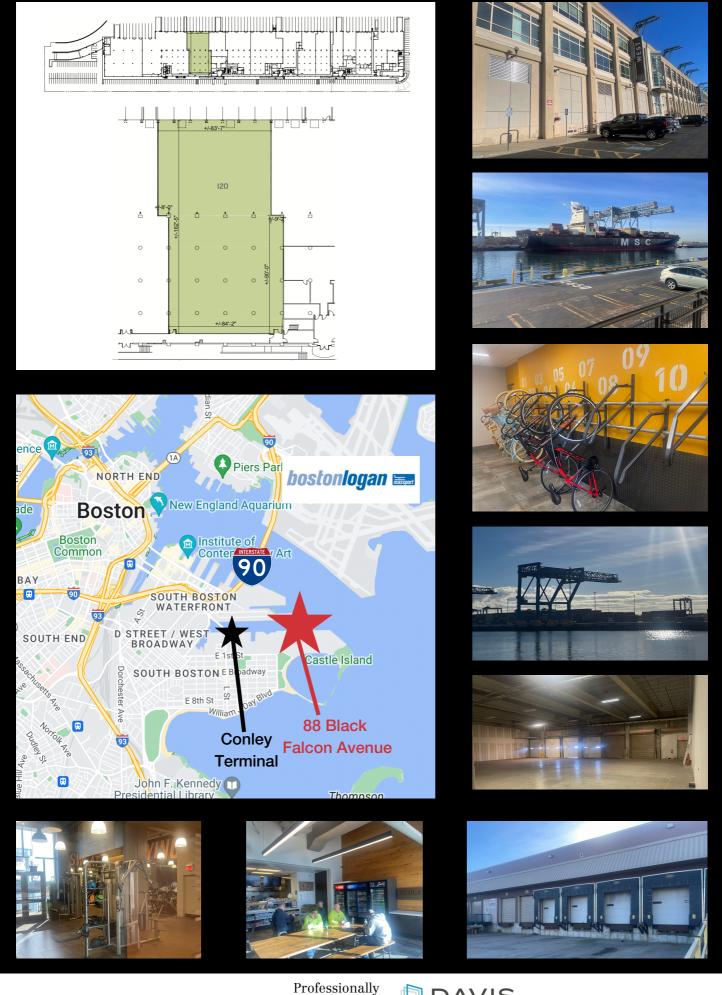

## 88 Black Falcon Avenue Raymond Flynn Marine Park Boston

- Suite 120/126
- Term through 12/8/2029
- · On-site amenities include fitness, a cafe, and bicycle sharing
- Six dedicated tailboard docks with a ±125' truck court
- · Seven dedicated/reserved vehicle parking spots plus access to visitor spots
- 16'-18' clear height
- Electrical power: 3 Phase-4 Wire with 480/277 volts
- · Steps to Seaport amenities and mere moments from Conley Terminal
- · Easy access to I-90, I-93, Logan Airport and South Station via the MBTA Silver Line