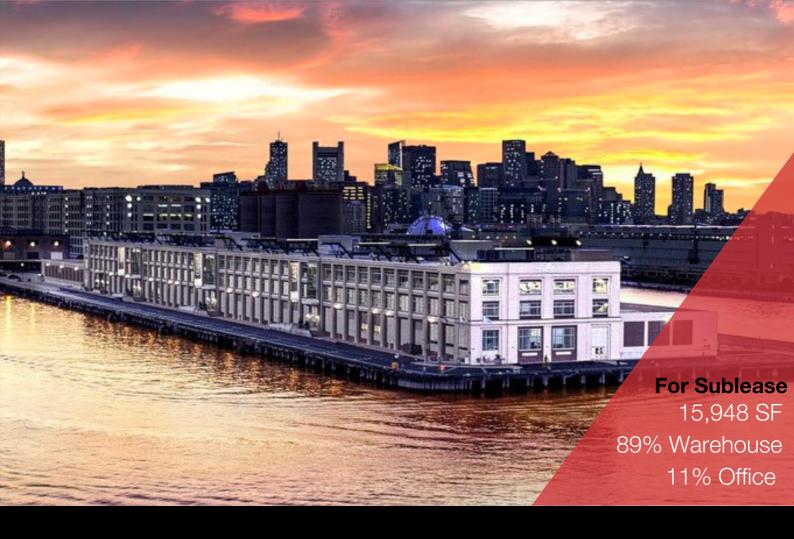

## 88 Black Falcon Avenue Raymond Flynn Marine Park Boston

- Suite 120/126
- Term through 12/8/2029
- · On-site amenities include fitness, a cafe, and bicycle sharing
- Six dedicated tailboard docks with a ±125' truck court
- · Seven dedicated/reserved vehicle parking spots plus access to visitor spots
- 16'-18' clear height
- Electrical power: 3 Phase-4 Wire with 480/277 volts
- · Steps to Seaport amenities and mere moments from Conley Terminal
- · Easy access to I-90, I-93, Logan Airport and South Station via the MBTA Silver Line