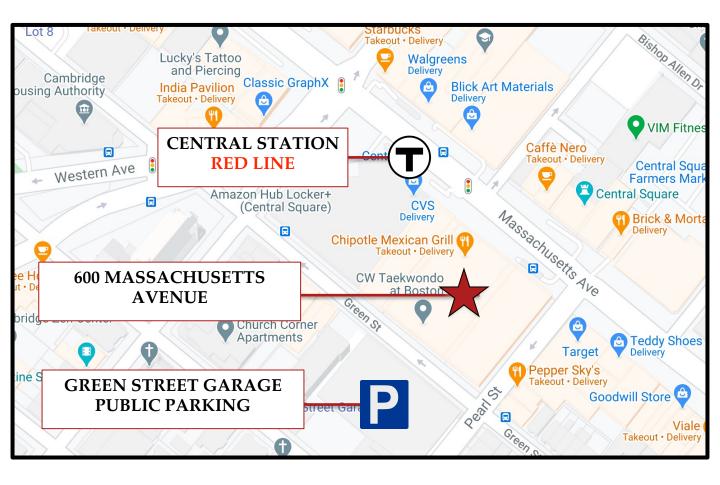

## 600 MASSACHUSETTS AVENUE CENTRAL SQUARE | CAMBRIDGE ± 5,000 SF on 3<sup>rd</sup> Floor

- Totally redeveloped
  brick & beam office
  space with hardwood
  floors
- Private bathrooms and shower
- 100% efficient/no loss factor