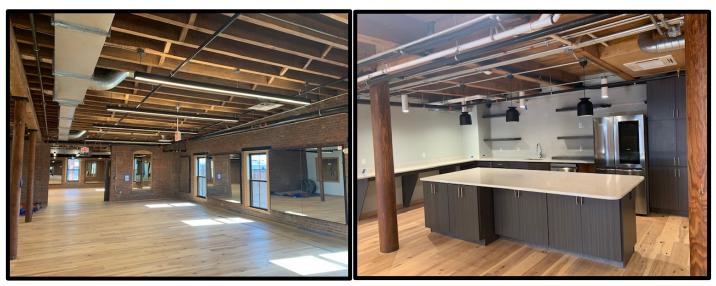

## 600 MASSACHUSETTS AVENUE CENTRAL SQUARE | CAMBRIDGE ± 5,000 SF on 3<sup>rd</sup> Floor

- Totally redeveloped
  brick & beam office
  space with hardwood
  floors
- Private bathrooms and shower
- 100% efficient/no loss factor