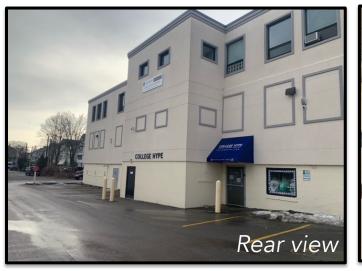

## Neighborhood Features:

- Sits on MBTA bus line and is 2-3 minute Uber/Lyft ride and 7-10 minute walk from Ashmont, JFK/UMass and North Quincy MBTA Red Line Stations
- Corporate neighbors nearby include Shields MRI, Boston Firefighters Union, UMass Boston, BC High and The International Brotherhood of Electrical Workers
- One minute from Route 93/Expressway
- ±723 SF on 2<sup>nd</sup> Floor; bullpen, conference room, and private office
- ±399 SF on 2<sup>nd</sup> Floor; wide open office space with a shower and large closet
- Contiguous to combine for ±1,122 SF
- Dedicated off-street parking
- Gallivan Boulevard fronting signage would be allowed
- No loss factor
- Bicycle rental at the building