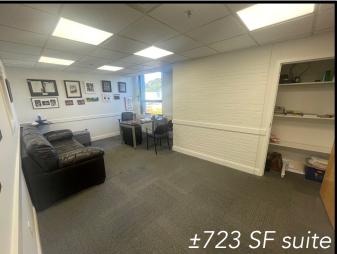

## Neighborhood Features:

- Sits on MBTA bus line and is 2-3 minute Uber/Lyft ride and 7-10 minute walk from Ashmont, JFK/UMass and North Quincy MBTA Red Line Stations
- Corporate neighbors nearby include Shields MRI, Boston Firefighters Union, UMass Boston, BC High and The International Brotherhood of Electrical Workers
- One minute from Route 93/Expressway
- ±723 SF on 2<sup>nd</sup> Floor; bullpen, conference room, and private office
- ±399 SF on 2<sup>nd</sup> Floor; wide open office space with a shower and large closet
- Contiguous to combine for ±1,122 SF
- Dedicated off-street parking
- Gallivan Boulevard fronting signage would be allowed
- No loss factor
- Bicycle rental at the building