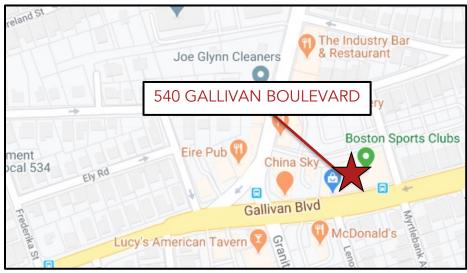

## 540 GALLIVAN BOULEVARD ADAMS VILLAGE • DORCHESTER • BOSTON

## Neighborhood Features:

- Sits on MBTA bus line and is 2-3 minute Uber/Lyft ride and 7-10 minute walk from Ashmont, JFK/UMass and North Quincy MBTA Red Line Stations
- Corporate neighbors nearby include Shields MRI, Boston Firefighters Union, UMass Boston, BC High and The International Brotherhood of Electrical Workers
- One minute from Route 93/Expressway
- ±723 SF on 2<sup>nd</sup> Floor; bullpen, conference room, and private office
- ±399 SF on 2<sup>nd</sup> Floor; wide open office space with a shower and large closet
- Contiguous to combine for ±1,122 SF
- Dedicated off-street parking
- Gallivan Boulevard fronting signage would be allowed
- No loss factor
- Bicycle rental at the building