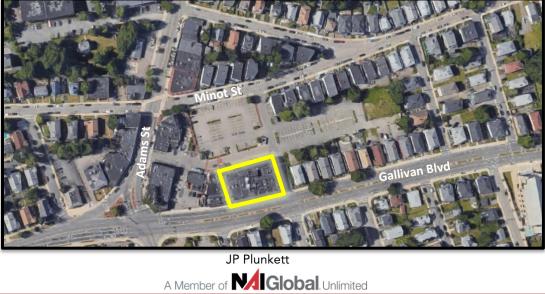

## Neighborhood Features:

- Sits on MBTA bus line and is 2-3 minute Uber/Lyft ride and 7-10 minute walk from Ashmont, JFK/UMass and North Quincy MBTA Red Line Stations
- Corporate neighbors nearby include Shields MRI, Boston Firefighters Union, UMass Boston, BC High and The International Brotherhood of Electrical Workers
- One minute from Route 93/Expressway
- ±723 SF on 2<sup>nd</sup> Floor; bullpen, conference room, and private office
- ±399 SF on 2<sup>nd</sup> Floor; wide open office space with a shower and large closet
- Contiguous to combine for ±1,122 SF
- Dedicated off-street parking
- Gallivan Boulevard fronting signage would be allowed
- No loss factor
- Bicycle rental at the building