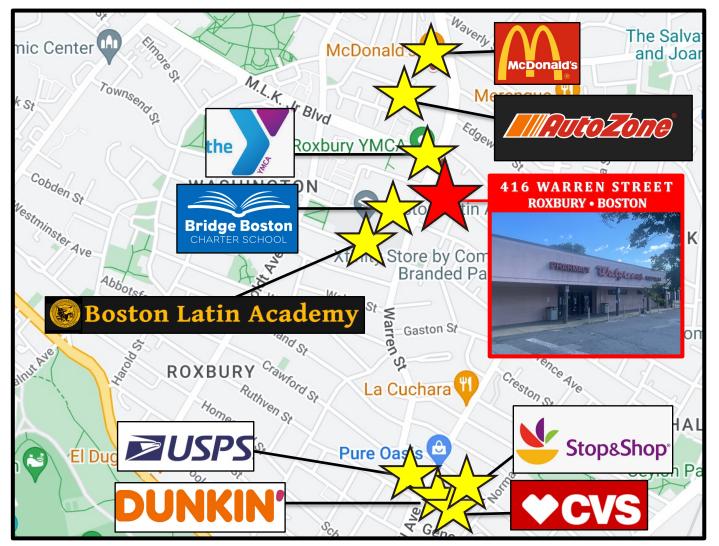

## 416 WARREN STREET ROXBURY • BOSTON

Medical Showroom I show the Uses the Uses

- The available space has been occupied by Walgreen's for 30 years and will be available for the very first time in March 2024
- 2.5 parking spaces per ±1,000 SF
- ±15' clear height
- One tailboard loading dock
- Fenced-in backyard for limited outdoor storage and/or employee parking
- Abutting tenant is Fresensius Medical (±7,100 SF)