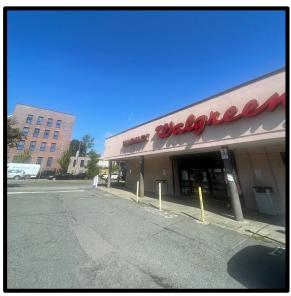

## 416 WARREN STREET ROXBURY • BOSTON

Medical Showroom I show the Uses the Uses

- The available space has been occupied by Walgreen's for 30 years and will be available for the very first time in March 2024
- 2.5 parking spaces per ±1,000 SF
- ±15' clear height
- One tailboard loading dock
- Fenced-in backyard for limited outdoor storage and/or employee parking
- Abutting tenant is Fresensius Medical (±7,100 SF)