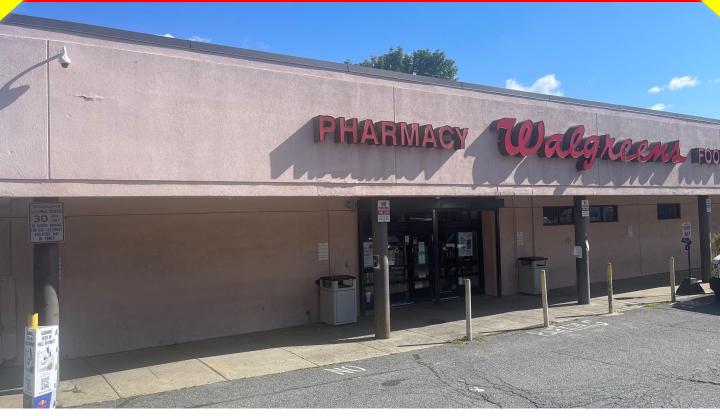

## 416 WARREN STREET ROXBURY • BOSTON

Medical Showroom I show the Uses the Uses

- The available space has been occupied by Walgreen's for 30 years and will be available for the very first time in March 2024
- 2.5 parking spaces per ±1,000 SF
- ±15' clear height
- One tailboard loading dock
- Fenced-in backyard for limited outdoor storage and/or employee parking
- Abutting tenant is Fresensius Medical (±7,100 SF)